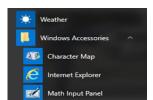

 Within Windows Accessories, you'll find Internet Explorer.

**Right click** to pin it to your Task Bar.

(At this point, it's not suggested to make it a shortcut on your desktop.) Note that when you upgrade to