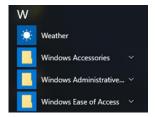

### **How to find Internet Explorer**

- 1. Click on the **Start Menu** button on the Windows 10 screen (lower left corner).
- 2. Click on **All apps** to display the alphabetical Apps list.

3. Scroll down to the Ws to find Windows Accessories.