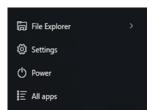

### **How to find Internet Explorer**

- 1. Click on the **Start Menu** button on the Windows 10 screen (lower left corner).
- 2. Click on **All apps** to display the alphabetical Apps list.

3. Scroll down to the Ws to find Windows Accessories.